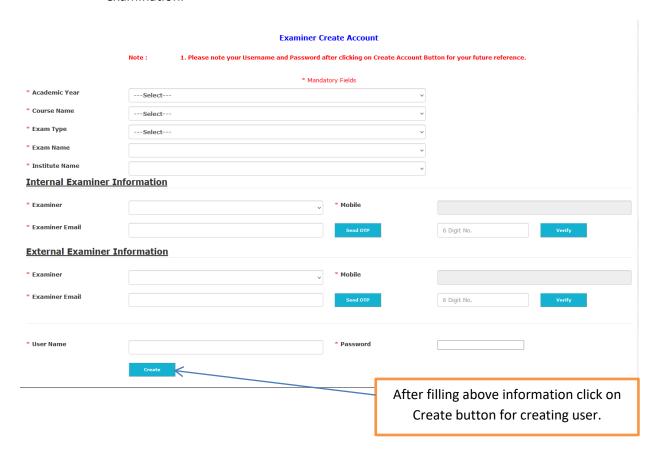

If you don't have user account then create new account if you have user name and password then you can login directly, as shown below page.

• To create New account fill the all information mentioned below as per the examination.