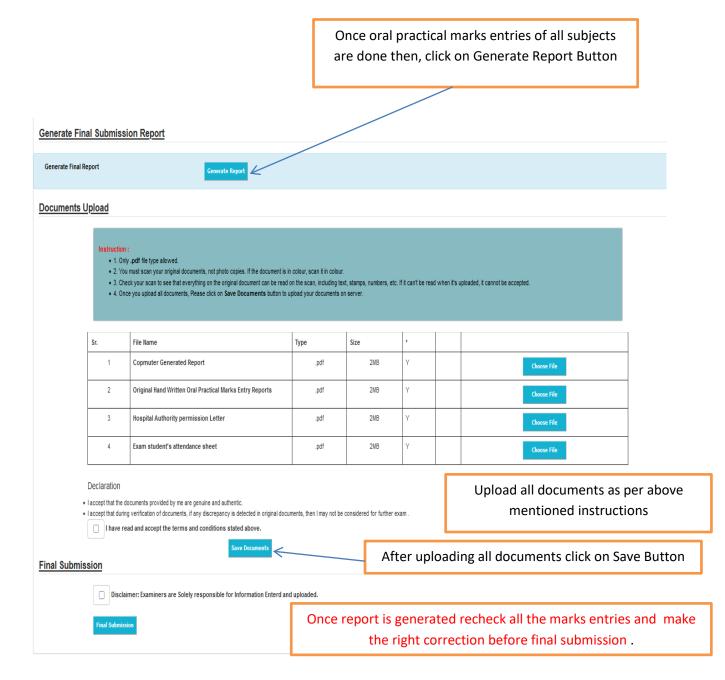

After entering marks of all seat numbers click on Save Button

Once final submission is done you cannot make any further changes.