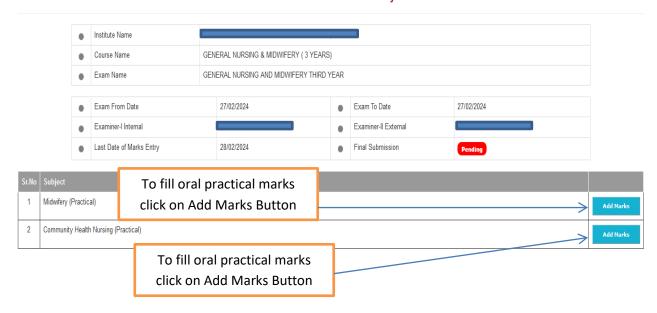

## **Oral Practical Marks Entry**

## Oral Practical Marks Entry

Enter mark of all students as per Seat Number

If student is absent then click on

| Sr. No. | SEAT NO | Subject Absent | Oral MARKS |
|---------|---------|----------------|------------|
| 1       | 1       |                | 0          |
| 2       | 2       |                | 0          |
| 3       | 3       |                | 0          |
| 4       | 4       |                | 0          |
| 5       | 5       |                | 0          |
| 6       | 6       |                | 0          |
| 7       | 7       |                | 0          |
| 8       | 8       |                | 0          |
| 9       | 9       |                | 0          |
| 10      | 10      |                | 0          |
| 11      | 11      |                | 0          |
| 12      | 12      |                | 0          |
| 13      | 13      |                | 0          |
| 14      | 14      |                | 0          |
| 15      | 15      |                | 0          |
| 16      | 16      |                | 0          |