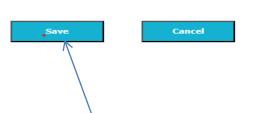

After entering marks of all seat numbers click on Save Button

Once final submission is done you cannot make any further changes.