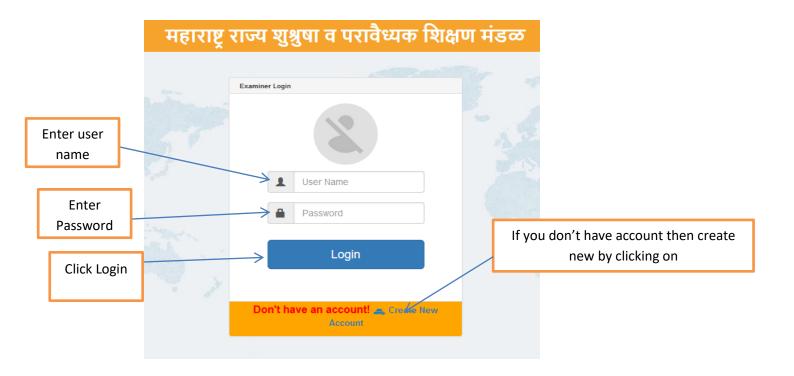

If you don't have user account then create new account if you have user name and password then you can login directly, as shown below page.

• To create New account fill the all information mentioned below as per the examination.